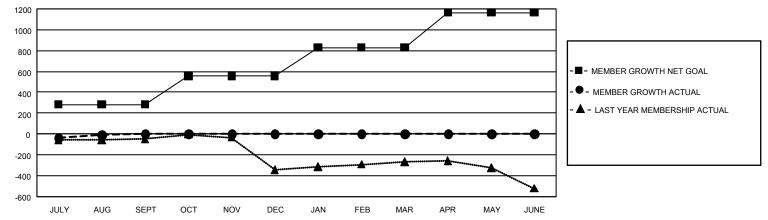

## GAT MONTHLY MEMBERSHIP PROGRESS REPORT

GMT Constitutional Area 1, Group G

REPORT DOES NOT INCLUDE CLUBS IN UNDISTRICTED AREAS.

| Clubs                 |               |           |               | Members               |                          |                         |                                                    |
|-----------------------|---------------|-----------|---------------|-----------------------|--------------------------|-------------------------|----------------------------------------------------|
| RESULTS FOR 2024-2025 |               |           |               | RESULTS FOR 2024-2025 |                          |                         |                                                    |
| QUARTER               | NEW CLUB GOAL | NEW CLUBS | DROPPED CLUBS | QUARTER               | EMBER GROWTH NET<br>GOAL | MEMBER GROWTH<br>ACTUAL | DROPPED MEMBERS<br>ACTUAL (including<br>transfers) |
| JULY/AUG/SEPT         | - 18          | 0         | 2             | JULY/AUG/SEPT         | 282                      | 338                     | 296                                                |
| OCT/NOV/DEC           | 24            | 0         | 0             | OCT/NOV/DEC           | 277                      | 0                       | 0                                                  |
| JAN/FEB/MAR           | 27            | 0         | 0             | JAN/FEB/MAR           | 271                      | 0                       | 0                                                  |
| APR/MAY/JUNE          | 21            | 0         | 0             | APR/MAY/JUNE          | 334                      | 0                       | 0                                                  |