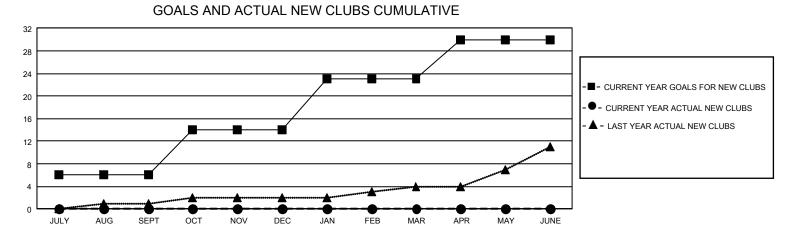

## GAT MONTHLY MEMBERSHIP PROGRESS REPORT

GMT Constitutional Area 1, Group G

REPORT DOES NOT INCLUDE CLUBS IN UNDISTRICTED AREAS.

| Clubs                 |               |           |               | Members               |                          |                         |                                                    |
|-----------------------|---------------|-----------|---------------|-----------------------|--------------------------|-------------------------|----------------------------------------------------|
| RESULTS FOR 2024-2025 |               |           |               | RESULTS FOR 2024-2025 |                          |                         |                                                    |
| QUARTER               | NEW CLUB GOAL | NEW CLUBS | DROPPED CLUBS | QUARTER               | EMBER GROWTH NET<br>GOAL | MEMBER GROWTH<br>ACTUAL | DROPPED MEMBERS<br>ACTUAL (including<br>transfers) |
| JULY/AUG/SEPT         | - 18          | 0         | 2             | JULY/AUG/SEPT         | 282                      | 338                     | 296                                                |
| OCT/NOV/DEC           | 24            | 0         | 0             | OCT/NOV/DEC           | 277                      | 0                       | 0                                                  |
| JAN/FEB/MAR           | 27            | 0         | 0             | JAN/FEB/MAR           | 271                      | 0                       | 0                                                  |
| APR/MAY/JUNE          | 21            | 0         | 0             | APR/MAY/JUNE          | 334                      | 0                       | 0                                                  |